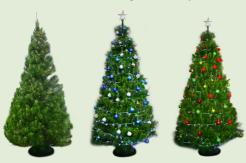

## HAVE A **REAL** CHRISTMAS TREE THIS YEAR!

Interested in freshening up your Christmas this year? How about a real Christmas tree delivered to your door!

We deliver live Christmas trees to businesses and homes throughout the Perth metropolitan area.

Trees come in a variety of sizes and we offer both decorated and non decorated trees at your preference.

All trees come with a stand which adequately holds its weight and 6L of water to keep it alive. Setting up your Christmas tree will be a simple, trouble free service with no mess and no hassle!